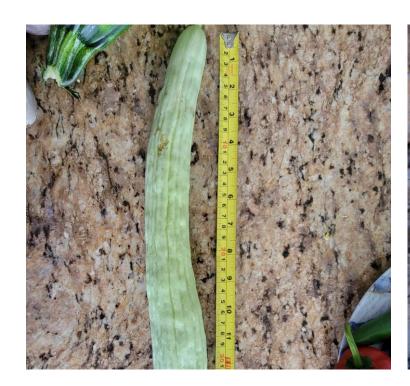

## You can take the girl out of the work...

| Plant                                               | Date Planted | Location | Expected Heigh    | Expected Yield Timing | Expected<br>Yield Date | Annual or<br>Perennial | Actual Yield | Health & Notes                                                 |
|-----------------------------------------------------|--------------|----------|-------------------|-----------------------|------------------------|------------------------|--------------|----------------------------------------------------------------|
| Spinach Salad Sensation Hybrid, seeds (2 half rows) | 5/24/2022    | Bed #1   |                   | 22-55 days            | 6/15                   | Annual                 |              | Seedlings in 7-14 days from planting; thinned to 6" apart 6/4  |
| Zucchini - Green Griller                            | 5/21/2022    | Bed #3   | 36"               | 38 days               | 6/28                   | Annual                 |              | bonnieplants.com                                               |
| Pepper - Yellow Bell                                | 5/21/2022    | Bed #3   | 24-48"            | 70-80 days            | 7/3                    | Annual                 |              | bonnieplants.com                                               |
| Lettuce seeds (half row)                            | 5/24/2022    | Bed #1   |                   | 45 days               | 7/5                    | Annual                 |              | Seedlings in 7-10 days from planting; need to thin to 8" apart |
| Arugula seeds (half row)                            | 5/28/2022    | Bed #1   | 3-6"              | 40 days               | 7/7                    | Annual                 | 6/12         | 3-6" leaves; thinned 6/12 and used clippings for salad         |
| Cucumber - Burpless (2)                             | 5/21/2022    | Bed #4   |                   | 50 days               | 7/10                   | Annual                 | 6/16         | chefjeffsgarden.com; first two approx. 8-9"                    |
| Green Bean - Valentino                              | 5/21/2022    | Bed #4   | Bush - 5-6" fruit | 56 days               | 7/11                   | Annual                 | 6/10         | First 5 beans approx. 6/9                                      |