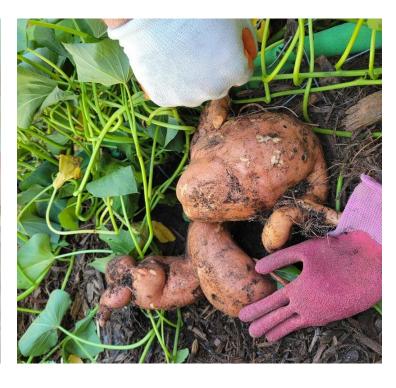

## You can take the girl out of the work...

| Plant                                               | Date Planted | Location | Expected Heigh    | Expected Yield Timing | Expected<br>Yield Date | Annual or<br>Perennial | Actual Yield | Health & Notes                                                 |
|-----------------------------------------------------|--------------|----------|-------------------|-----------------------|------------------------|------------------------|--------------|----------------------------------------------------------------|
| Spinach Salad Sensation Hybrid, seeds (2 half rows) | 5/24/2022    | Bed #1   |                   | 22-55 days            | 6/15                   | Annual                 |              | Seedlings in 7-14 days from planting; thinned to 6" apart 6/4  |
| Zucchini - Green Griller                            | 5/21/2022    | Bed #3   | 36"               | 38 days               | 6/28                   | Annual                 |              | bonnieplants.com                                               |
| Pepper - Yellow Bell                                | 5/21/2022    | Bed #3   | 24-48"            | 70-80 days            | 7/3                    | Annual                 |              | bonnieplants.com                                               |
| Lettuce seeds (half row)                            | 5/24/2022    | Bed #1   |                   | 45 days               | 7/5                    | Annual                 |              | Seedlings in 7-10 days from planting; need to thin to 8" apart |
| Arugula seeds (half row)                            | 5/28/2022    | Bed #1   | 3-6"              | 40 days               | 7/7                    | Annual                 | 6/12         | 3-6" leaves; thinned 6/12 and used clippings for salad         |
| Cucumber - Burpless (2)                             | 5/21/2022    | Bed #4   |                   | 50 days               | 7/10                   | Annual                 | 6/16         | chefjeffsgarden.com; first two approx. 8-9"                    |
| Green Bean - Valentino                              | 5/21/2022    | Bed #4   | Bush - 5-6" fruit | 56 days               | 7/11                   | Annual                 | 6/10         | First 5 beans approx. 6/9                                      |