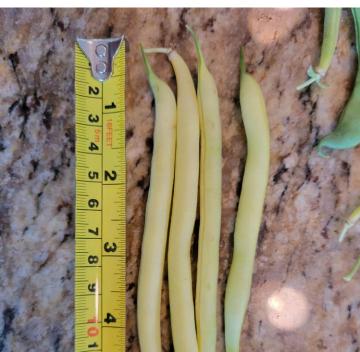

## You can take the girl out of the work...

| Plant                                               | Date Planted | Location | Expected Heigh    | Expected Yield Timing | Expected<br>Yield Date | Annual or<br>Perennial | Actual Yield | Health & Notes                                                 |
|-----------------------------------------------------|--------------|----------|-------------------|-----------------------|------------------------|------------------------|--------------|----------------------------------------------------------------|
| Spinach Salad Sensation Hybrid, seeds (2 half rows) | 5/24/2022    | Bed #1   |                   | 22-55 days            | 6/15                   | Annual                 |              | Seedlings in 7-14 days from planting; thinned to 6" apart 6/4  |
| Zucchini - Green Griller                            | 5/21/2022    | Bed #3   | 36"               | 38 days               | 6/28                   | Annual                 |              | bonnieplants.com                                               |
| Pepper - Yellow Bell                                | 5/21/2022    | Bed #3   | 24-48"            | 70-80 days            | 7/3                    | Annual                 |              | bonnieplants.com                                               |
| Lettuce seeds (half row)                            | 5/24/2022    | Bed #1   |                   | 45 days               | 7/5                    | Annual                 |              | Seedlings in 7-10 days from planting; need to thin to 8" apart |
| Arugula seeds (half row)                            | 5/28/2022    | Bed #1   | 3-6"              | 40 days               | 7/7                    | Annual                 | 6/12         | 3-6" leaves; thinned 6/12 and used clippings for salad         |
| Cucumber - Burpless (2)                             | 5/21/2022    | Bed #4   |                   | 50 days               | 7/10                   | Annual                 | 6/16         | chefjeffsgarden.com; first two approx. 8-9"                    |
| Green Bean - Valentino                              | 5/21/2022    | Bed #4   | Bush - 5-6" fruit | 56 days               | 7/11                   | Annual                 | 6/10         | First 5 beans approx. 6/9                                      |