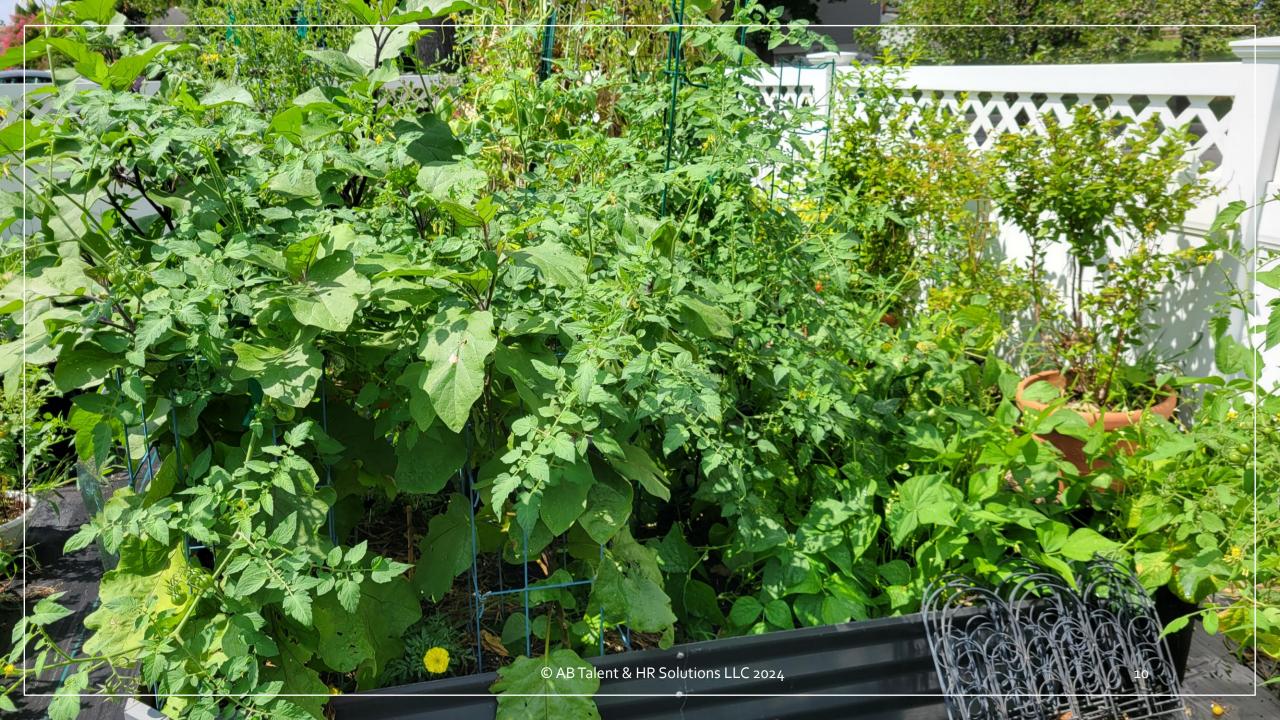

## You can take the girl out of the work...

| Plant                                               | Date Planted | Location | Expected Heigh    | Expected Yield Timing | Expected<br>Yield Date | Annual or<br>Perennial | Actual Yield | Health & Notes                                                 |
|-----------------------------------------------------|--------------|----------|-------------------|-----------------------|------------------------|------------------------|--------------|----------------------------------------------------------------|
| Spinach Salad Sensation Hybrid, seeds (2 half rows) | 5/24/2022    | Bed #1   |                   | 22-55 days            | 6/15                   | Annual                 |              | Seedlings in 7-14 days from planting; thinned to 6" apart 6/4  |
| Zucchini - Green Griller                            | 5/21/2022    | Bed #3   | 36"               | 38 days               | 6/28                   | Annual                 |              | bonnieplants.com                                               |
| Pepper - Yellow Bell                                | 5/21/2022    | Bed #3   | 24-48"            | 70-80 days            | 7/3                    | Annual                 |              | bonnieplants.com                                               |
| Lettuce seeds (half row)                            | 5/24/2022    | Bed #1   |                   | 45 days               | 7/5                    | Annual                 |              | Seedlings in 7-10 days from planting; need to thin to 8" apart |
| Arugula seeds (half row)                            | 5/28/2022    | Bed #1   | 3-6"              | 40 days               | 7/7                    | Annual                 | 6/12         | 3-6" leaves; thinned 6/12 and used clippings for salad         |
| Cucumber - Burpless (2)                             | 5/21/2022    | Bed #4   |                   | 50 days               | 7/10                   | Annual                 | 6/16         | chefjeffsgarden.com; first two approx. 8-9"                    |
| Green Bean - Valentino                              | 5/21/2022    | Bed #4   | Bush - 5-6" fruit | 56 days               | 7/11                   | Annual                 | 6/10         | First 5 beans approx. 6/9                                      |